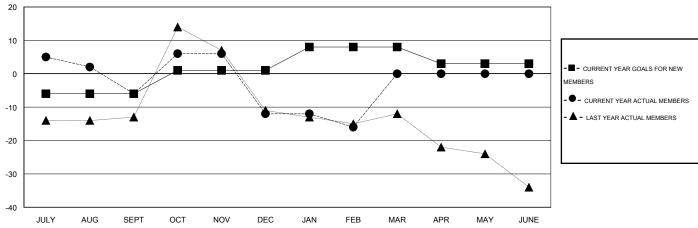

## District 9 MC

Results as of: 2/28/2015

GMT: Judy Hankom LOCATION IOWA GMT CA 1

| Clubs         |                  |                  |                  |                  | Members       |                    |                                     |                    |                  |
|---------------|------------------|------------------|------------------|------------------|---------------|--------------------|-------------------------------------|--------------------|------------------|
|               | RESUL            | TS FOR 2014-2015 |                  |                  |               | RESU               | JLTS FOR 2014-2015                  |                    |                  |
| QUARTER       | NEW CLUB<br>GOAL | NEW CLUBS        | DROPPED<br>CLUBS | NET<br>GAIN/LOSS | QUARTER       | NEW MEMBER<br>GOAL | CHARTER AND<br>NEW MEMBERS<br>ADDED | DROPPED<br>MEMBERS | NET<br>GAIN/LOSS |
| JULY/AUG/SEPT | 0                | 0                | 0                | 0                | JULY/AUG/SEPT | -6                 | 27                                  | 33                 | -6               |
| OCT/NOV/DEC   | 0                | 0                | 0                | 0                | OCT/NOV/DEC   | 7                  | 33                                  | 39                 | -6               |
| JAN/FEB/MAR   | 0                | 0                | 1                | -1               | JAN/FEB/MAR   | 7                  | 19                                  | 23                 | -4               |
| APR/MAY/JUNE  | 0                | 0                | 0                | 0                | APR/MAY/JUNE  | -5                 | 0                                   | 0                  | 0                |